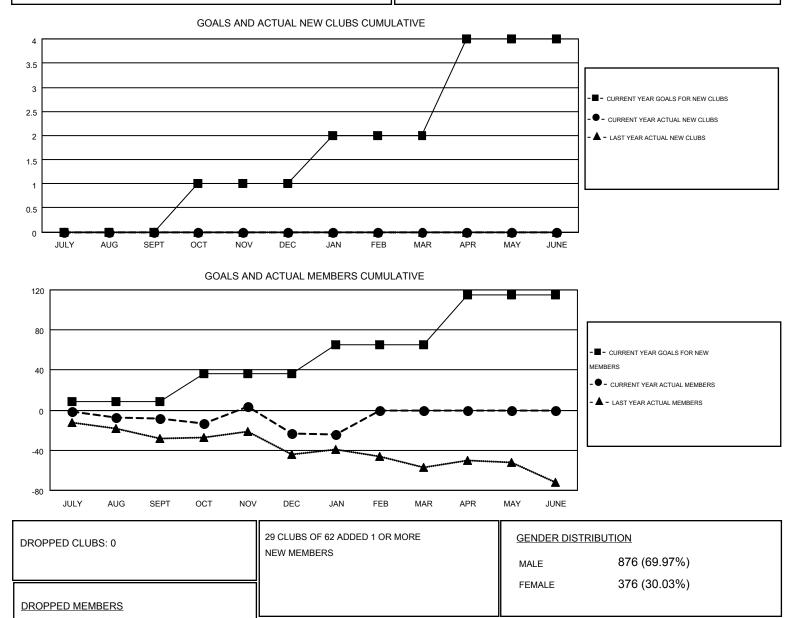

## GMT: KENNETH SCHWOLS

| Clubs                 |                  |           |                  |                  | Members<br>RESULTS FOR 2015-2016 |                    |                                        |                    |                  |
|-----------------------|------------------|-----------|------------------|------------------|----------------------------------|--------------------|----------------------------------------|--------------------|------------------|
| RESULTS FOR 2015-2016 |                  |           |                  |                  |                                  |                    |                                        |                    |                  |
| QUARTER               | NEW CLUB<br>GOAL | NEW CLUBS | DROPPED<br>CLUBS | NET<br>GAIN/LOSS | QUARTER                          | NEW MEMBER<br>GOAL | CHARTER AND<br>NEW<br>MEMBERS<br>ADDED | DROPPED<br>MEMBERS | NET<br>GAIN/LOSS |
| JULY/AUG/SEPT         | 0                | 0         | 0                | 0                | JULY/AUG/SEPT                    | 9                  | 14                                     | 22                 | -8               |
| OCT/NOV/DEC           | 1                | 0         | 0                | 0                | OCT/NOV/DEC                      | 27                 | 51                                     | 66                 | -15              |
| JAN/FEB/MAR           | 1                | 0         | 0                | 0                | JAN/FEB/MAR                      | 29                 | 16                                     | 17                 | -1               |
| APR/MAY/JUNE          | 2                | 0         | 0                | 0                | APR/MAY/JUNE                     | 50                 | 0                                      | 0                  | 0                |